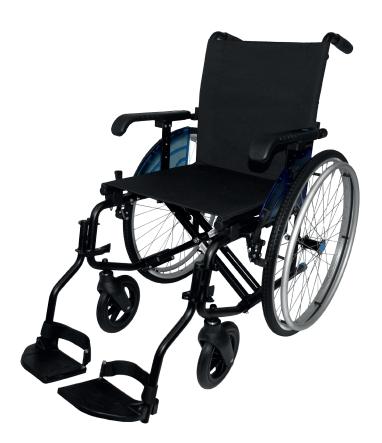

## Lider R600

Standard self-propelling steel wheelchair with removable footrests and armrests, no tools required

| SIZE        | 45       | 48       |  |  |
|-------------|----------|----------|--|--|
| SEAT WIDTH  | 43 cm    | 46 cm    |  |  |
| TOTAL WIDTH | 63 cm    | 66 cm    |  |  |
| WEIGHT      | 15,00 kg | 15,10 kg |  |  |

## FEATURES

Made of steel

600mm rear wheels

Foldable

Available sizes: 45 and 48

Highly resistant and confortable

Manually removable armrests, without the need for tools

Removable and foldable footrests

Height adjustable footrests

Option: Attendant brakesFreno de acompañante opcional

AVAILABLE COLORS

| TOTAL<br>HEIGHT | TOTAL<br>LENGTH | SEAT<br>HEICHT | SEAT DEPTH | REAR<br>WHEELS | FRONT<br>WHEELS | LENGTH<br>WITHOUT<br>FOOTRESTS | RESISTANCE |
|-----------------|-----------------|----------------|------------|----------------|-----------------|--------------------------------|------------|
| 92 cm           | 110 cm          | 51 cm          | 42,5 cm    | 600 mm         | 200 mm          | 81 cm                          | 140 kg     |