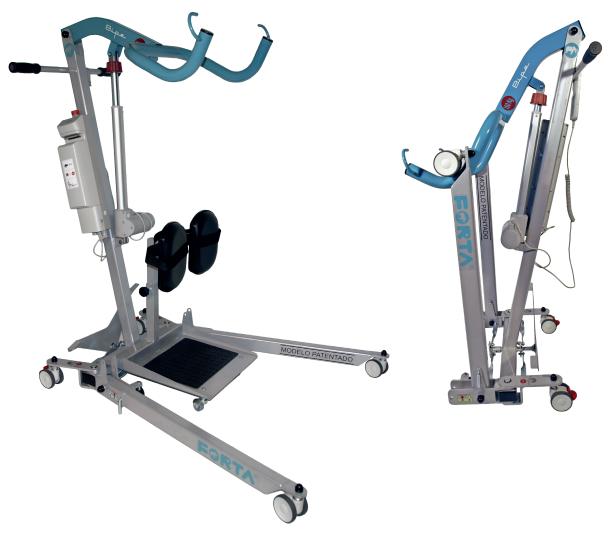

## **Stand up**

## FEATURES

Opening of all its legs at the same time, granting great stability Simple complete folding of arms and legs Easy to store Detachable battery box Convertible to lifting hoist (kit neccessary, not included) 30-35 cycles for each complete charging

| MAX.<br>HEIGHT | TOTAL<br>WIDTH | RESIST. | MOTOR  | FOLDED<br>HEIGHT | FOLDED<br>WIDTH | TOTAL<br>LENGTH | WEIGHT  | PLATFORM<br>WEIGHT |
|----------------|----------------|---------|--------|------------------|-----------------|-----------------|---------|--------------------|
| 1650 mm        | 970 mm         | 150 kg  | 6000 N | 1290 mm          | 580 mm          | 1200 mm         | 39,5 kg | 9,5 kg             |