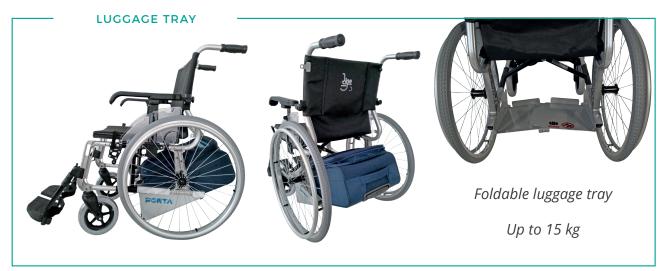

EAT WIDTH  | 46 cm    | 54 cm    |
| TOTAL WIDTH | 66 cm    | 74 cm    |
| WEIGHT      | 13,42 kg | 14,53 kg |

<sup>\*</sup>Double crossbar

#### LENGTH TOTAL TOTAL SEAT **REAR FRONT** RESISTANCE **SEAT DEPTH** WITHOUT HEIGHT LENGTH HEIGHT WHEELS WHEELS TOTAL **FOOTRESTS** 91,5 cm 109 cm 51 cm 41 cm 600 mm 200 mm 80 cm 140 kg

### **FEATURES**

Made of aluminum without weldings

Light and foldable

Available sizes: 48 and 56

Highly resistant and confortable

Manually removable armrests, without the need for tools

Removable, adjustable, and retractable footrests manually, without the need for tools

Ergonomic design of the backrest tubes that allow the user to utilize the full depth of the seat, adding lumbar support, making the chair very comfortable



## **Airport Terminal Options**







### **SERIGRAPHY**

Optional customizable printing on backrest, include all the logos and information you want



### AND MORE

- Attendant brakes
- Half-folded backrest
- Headrest
- Elevating footrests
- Crutch holder, simple or double