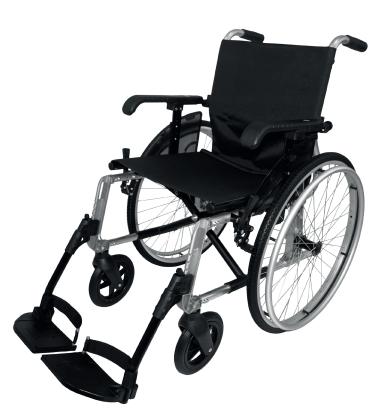

### **FEATURES**

Made of aluminum without weldings

Light and foldable

Available sizes: 48 and 56

Highly resistant and confortable

Manually removable armrests, without the need for tools

Removable, adjustable, and retractable footrests manually, without the need for tools

Ergonomic design of the backrest tubes that allow the user to utilize the full depth of the seat, adding lumbar support, making the chair very comfortable