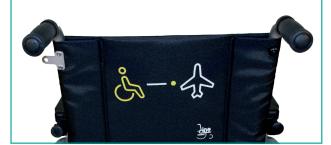

### **SERIGRAPHY**

Optional customizable printing on backrest, include all the logos and information you want