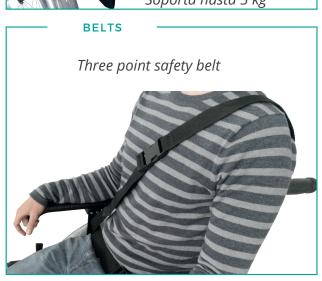

WIDTH  | 46 cm    | 54 cm    |
| TOTAL WIDTH | 66 cm    | 74 cm    |
| WEIGHT      | 13,42 kg | 14,53 kg |

<sup>\*</sup>Double crossbar

#### LENGTH TOTAL TOTAL SEAT **REAR FRONT** RESISTANCE **SEAT DEPTH** WITHOUT HEIGHT LENGTH HEIGHT WHEELS WHEELS TOTAL **FOOTRESTS** 91,5 cm 109 cm 51 cm 41 cm 600 mm 200 mm 80 cm 140 kg

### **FEATURES**

Made of aluminum without weldings

Light and foldable

Available sizes: 48 and 56

Highly resistant and confortable

Manually removable armrests, without the need for tools

Removable, adjustable, and retractable footrests manually, without the need for tools

Ergonomic design of the backrest tubes that allow the user to utilize the full depth of the seat, adding lumbar support, making the chair very comfortable



## **Airport Terminal Options**







### **SERIGRAPHY**

Optional customizable printing on backrest, include all the logos and information you want



### AND MORE

- Attendant brakes
- Half-folded backrest
- Headrest
- Elevating footrests
- Crutch holder, simple or double