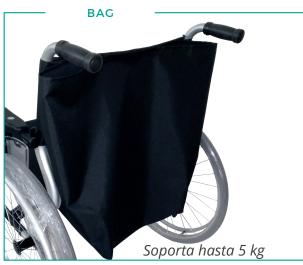

T WIDTH  | 46 cm    | 54 cm    |
| TOTAL WIDTH | 66 cm    | 74 cm    |
| WEIGHT      | 13,42 kg | 14,53 kg |

<sup>\*</sup>Double crossbar

#### LENGTH TOTAL TOTAL SEAT **REAR FRONT** RESISTANCE **SEAT DEPTH** WITHOUT HEIGHT LENGTH HEIGHT WHEELS WHEELS TOTAL **FOOTRESTS** 91,5 cm 109 cm 51 cm 41 cm 600 mm 200 mm 80 cm 140 kg

### **FEATURES**

Made of aluminum without weldings

Light and foldable

Available sizes: 48 and 56

Highly resistant and confortable

Manually removable armrests, without the need for tools

Removable, adjustable, and retractable footrests manually, without the need for tools

Ergonomic design of the backrest tubes that allow the user to utilize the full depth of the seat, adding lumbar support, making the chair very comfortable



## **Airport Terminal Options**







### **SERIGRAPHY**

Optional customizable printing on backrest, include all the logos and information you want



### AND MORE

- Attendant brakes
- Half-folded backrest
- Headrest
- Elevating footrests
- Crutch holder, simple or double