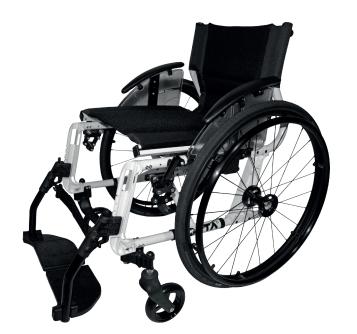

## FEATURES

Made of aluminum without weldings

Foldable, quickrelease incluided

High backrest as an option

Available sizes: 38, 41, 45, 48, 52 and 56

Highly resistant and confortable

Manually removable armrests, without the need for tools

Removable, adjustable, and retractable footrests manually, without the need for tools