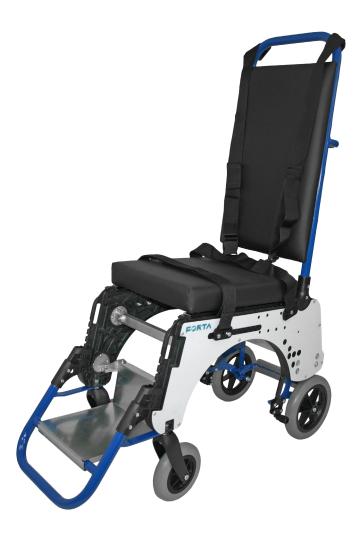

## FEATURES

Wheelchair specially designed to be used inside airplanes

Created under the guidance of European airlines to move people inside Focker airplanes which have the narrowest corridors

Made of high resistance polymers and steel

Includes chest and thigh safety belts

Front and rear handles

Customizable with serigraphy on its backrest

Designed and manufactured specifically for transporting the user from the terminal to their seat inside the aircraft