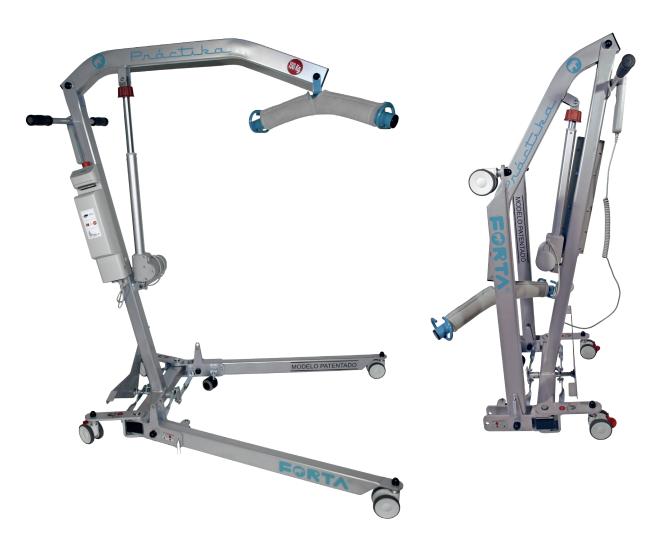

## **Practika**

## **FEATURES**

Opening of all its legs at the same time, granting great stability

Simple complete folding of arms and legs

Easy to store

Detachable battery box

Convertible to Stand Up hoist (kit neccessary, not included)