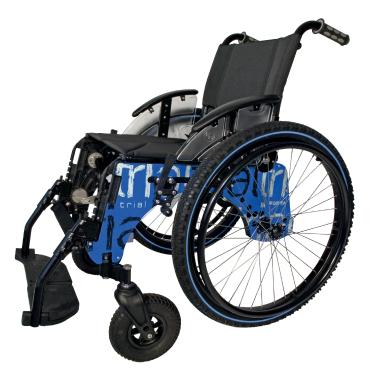

## FEATURES

Made of aluminum without weldings

Absorbs ground bumps and irregularities

All terrain wheels

Quickrelease included

Foldable even when the user is seated on it, allowing them to pass through narrow paths

Available sizes: 41, 44 and 46

Highly resistant and confortable

Manually removable armrests, without the need for tools

Removable, adjustable, and retractable footrests manually, without the need for tools

Enjoy nature with comfort and safety

| SIZE        | 41       | 44       | 46       |
|-------------|----------|----------|----------|
| SEAT WIDTH  | 41 cm    | 44 cm    | 46 cm    |
| TOTAL WIDTH | 62 cm    | 65 cm    | 67 cm    |
| WEIGHT      | 14,71 kg | 14,78 kg | 14,98 kg |