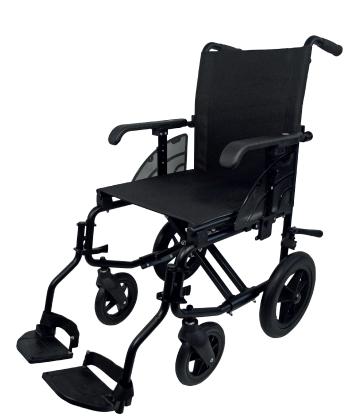

## Lider R300

**FEATURES** 

Made of steel

300mm rear wheels

Foldable

Available sizes: 45 and 48

Highly resistant and confortable

Manually removable armrests, without the need for tools

Removable and foldable footrests

Height adjustable footrests

Option: Attendant brakesFreno de acompañante opcional

Standard steel wheelchair with small wheels, featuring removable footrests and armrests without the need for tools