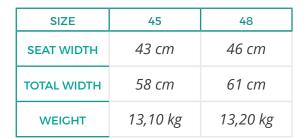

## Lider R300

**FEATURES** 

Made of steel

300mm rear wheels

Foldable

Available sizes: 45 and 48

Highly resistant and confortable

Manually removable armrests, without the need for tools

## **AVAILABLE COLORS**

| TOTAL<br>HEIGHT | TOTAL<br>LENGTH | SEAT<br>HEIGHT | SEAT DEPTH | REAR<br>WHEELS | FRONT<br>WHEELS | LENGTH WITHOUT FOOTRESTS | RESISTANCE |
|-----------------|-----------------|----------------|------------|----------------|-----------------|--------------------------|------------|
| 92 cm           | 107 cm          | 51 cm          | 42,5 cm    | 300 mm         | 200 mm          | 78 cm                    | 140 kg     |