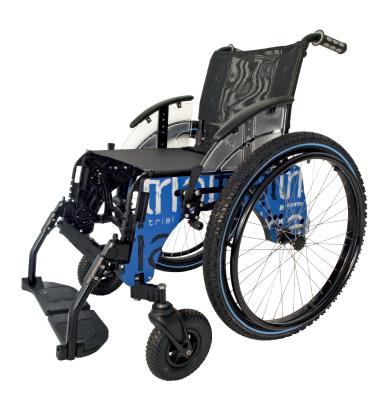

## **Trial Beach**

6 It can be used in the sea or pools and operates without any problems. Get wet!

| SIZE        | 41       | 44       | 46       |  |
|-------------|----------|----------|----------|--|
| SEAT WIDTH  | 41 cm    | 44 cm    | 46 cm    |  |
| TOTAL WIDTH | 62 cm    | 65 cm    | 67 cm    |  |
| WEIGHT      | 14,71 kg | 14,78 kg | 14,98 kg |  |

## FEATURES

Made of aluminum without weldings

Stainless steel screws

Absorbs ground bumps and irregularities

All terrain wheels

Foldable even when the user is seated on it, allowing them to pass through narrow paths

Available sizes: 41, 44 and 46

Highly resistant and confortable

Manually removable armrests, without the need for tools

Removable, adjustable, and retractable footrests manually, without the need for tools

| TOTAL<br>HEIGHT | TOTAL<br>LENGTH | SEAT<br>HEIGHT | SEAT DEPTH | REAR<br>WHEELS | FRONT<br>WHEELS | LENGTH<br>WITHOUT<br>FOOTRESTS | RESISTANCE |
|-----------------|-----------------|----------------|------------|----------------|-----------------|--------------------------------|------------|
| 81 cm           | 100 cm          | 52 cm          | 43 cm      | 600 mm         | 200 mm          | 81 cm                          | 125 kg     |