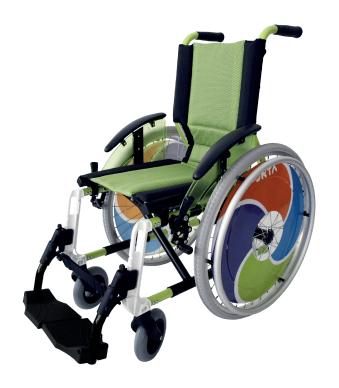

## Silla Line Infantil

## **FEATURES**

Made of aluminum without weldings

Foldable, quickrelease incluided

Available sizes: 36, 38, 41 and 45

Padded backrest and seat

Highly resistant and confortable

Manually removable armrests, without the need for tools

Removable, adjustable, and retractable footrests manually, without the need for tools

| SIZE        | 36       | 38       | 41       | 45       |  |
|-------------|----------|----------|----------|----------|--|
| SEAT WIDTH  | 34 cm    | 36 cm    | 39 cm    | 43 cm    |  |
| TOTAL WIDTH | 53 cm    | 55 cm    | 58 cm    | 62 cm    |  |
| WEIGHT      | 12,36 kg | 12,43 kg | 12,50 kg | 12,57 kg |  |