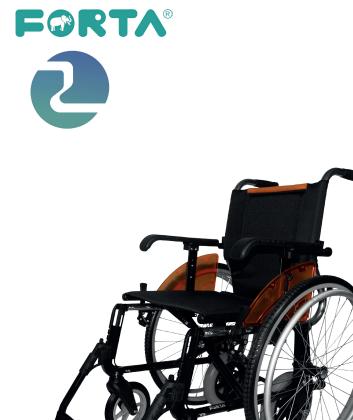

## Line Dúo

## FEATURES

600mm and 250mm wheels with quickrelease

Made of aluminum without weldings, plegable

Available sizes: 38, 41, 45, 48, 52 and 56

Option: transit brakes for 250mm wheels

Manually removable armrests, without the need for tools

Removable, adjustable, and retractable footrests manually, without the need for tools

The most versatile wheelchair. Use the small wheels for indoor use and switch to the large ones to go

outside and self-propel