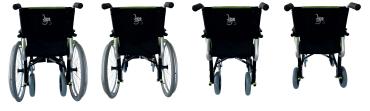

Removable, adjustable, and retractable footrests manually, without the need for tools

The most versatile wheelchair. Use the small wheels for indoor use and switch to the large ones to go

outside and self-propel