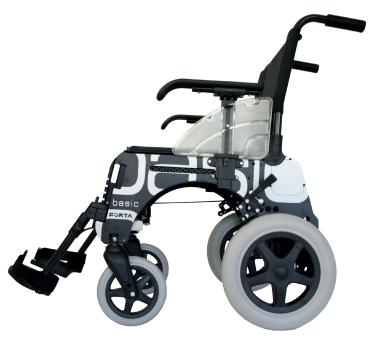

## **Basic R300**

## **FEATURES**

Made of aluminum without weldings

Absorbs ground bumps and irregularities

Foldable even when the user is seated on it, allowing them to pass through narrow paths

Available sizes: 41, 44 and 46

Highly resistant and confortable

Manually removable armrests, without the need for tools

Removable, adjustable, and retractable footrests manually, without the need for tools

Small wheels wheelchair that can be narrowed even with the user seated, allowing effortless passage through narrow pathways or doors.