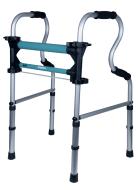

| ADF |
|-----|
|-----|

| HEIGHT     | 81 - 93 cm |
|------------|------------|
| LENGTH     | 48,5 cm    |
| WIDTH      | 62 cm      |
| WEIGHT     | 2,700 kg   |
| RESISTANCE | 150 kg     |

#### FEATURES

Double function walker Step by step Made of aluminum