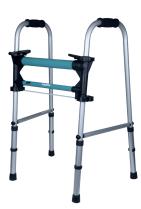

### FEATURES

Step by step walker Made of aluminum

| A | P | P |  |
|---|---|---|--|
|---|---|---|--|

| HEIGHT     | 82 - 94 cm |
|------------|------------|
| LENGTH     | 46 cm      |
| WIDTH      | 63 cm      |
| WEIGHT     | 2,700 kg   |
| RESISTANCE | 150 kg     |