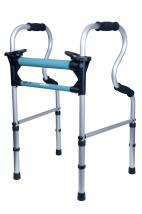

# **AFPa**

| HEIGHT     | ыснт 81 - 93 ст |  |
|------------|-----------------|--|
| LENGTH     | 48,5 cm         |  |
| WIDTH      | 59 cm           |  |
| WEIGHT     | 2,600 kg        |  |
| RESISTANCE | 150 kg          |  |

### FEATURES

Foldable fixed walker With double rubber handle set Made of aluminum