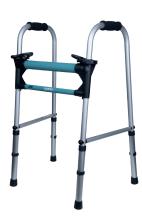

# **REHABILITATION WALKERS**

|            | AFP        |  |
|------------|------------|--|
| HEIGHT     | 82 - 94 cm |  |
| LENGTH     | 46 cm      |  |
| WIDTH      | 59 cm      |  |
| WEIGHT     | 2,500 kg   |  |
| RESISTANCE | 150 kg     |  |

# FEATURES

Foldable fixed walker Made of aluminum