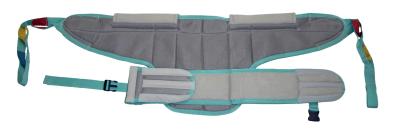

### **Stand up sling**

| SIZE | ABDOMEN      |  |  |
|------|--------------|--|--|
| М    | 75 - 105 cm  |  |  |
| L    | 95 - 130 cm  |  |  |
| XL   | 115 - 155 cm |  |  |