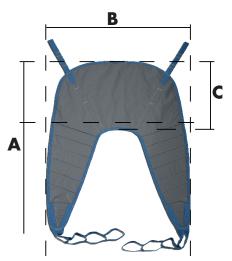

### Lifting sling

| SIZE | А       | В       | с      |
|------|---------|---------|--------|
| S    | 1250 mm | 850 mm  | 520 mm |
| М    | 1350 mm | 950 mm  | 620 mm |
| L    | 1450 mm | 1050 mm | 720 mm |

## Lifting sling with headrest

| SIZE | А       | В       | С      |
|------|---------|---------|--------|
| S    | 1250 mm | 850 mm  | 520 mm |
| М    | 1350 mm | 950 mm  | 620 mm |
| L    | 1450 mm | 1050 mm | 720 mm |