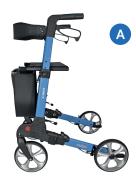

## FORTA® KΛRIBÚ **FEATURES**

- · Made of aluminum
- · Height adjustable rubber handles
- · Completely foldable to width of 23cm
- · 44x22cm fabric seat
- · Rotating front wheels
- TPE soft wheels
- · Soft to operate brake handles with parking option and brake cable inside the frame
- · Step pad to negotiate kerbs or any other obstacle

 $\cdot$  Reinforced fabric bag with shoulder strap, inside zip

pocket and closing zipper

· Padded fabric backrest

AVAILABLE COLORS

| SIZE | HEIGHT         | LENGTH  | WIDTH | SEAT<br>HEIGHT | INTERIOR<br>WIDTH | WHEELS<br>DIAMETER | WEIGHT   | RESISTANCE |
|------|----------------|---------|-------|----------------|-------------------|--------------------|----------|------------|
| М    | 79,5 - 89,5 cm | 66,5 cm | 60 cm | 53 cm          | 46,5 cm           | 4x200 mm           | 7,500 kg | 130 kg     |
| L    | 86 - 96,2 cm   | 66,5 cm | 60 cm | 62 cm          | 46,5 cm           | 4x200 mm           | 7,650 kg | 130 kg     |