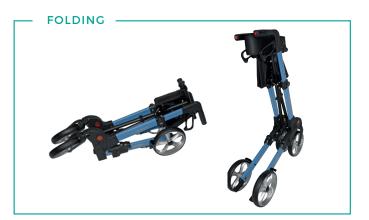

## FORTA® KΛRIBÚ **FEATURES**

- · Made of aluminum
- · Height adjustable rubber handles
- · Completely foldable to width of 23cm
- · 44x22cm fabric seat
- · Rotating front wheels
- TPE soft wheels
- · Soft to operate brake handles with parking option and brake cable inside the frame
- · Step pad to negotiate kerbs or any other obstacle

 $\cdot$  Reinforced fabric bag with shoulder strap, inside zip

pocket and closing zipper

· Padded fabric backrest

AVAILABLE COLORS

| SIZE | HEIGHT         | LENGTH  | WIDTH | SEAT<br>HEIGHT | INTERIOR<br>WIDTH | WHEELS<br>DIAMETER | WEIGHT   | RESISTANCE |
|------|----------------|---------|-------|----------------|-------------------|--------------------|----------|------------|
| М    | 79,5 - 89,5 cm | 66,5 cm | 60 cm | 53 cm          | 46,5 cm           | 4x200 mm           | 7,500 kg | 130 kg     |
| L    | 86 - 96,2 cm   | 66,5 cm | 60 cm | 62 cm          | 46,5 cm           | 4x200 mm           | 7,650 kg | 130 kg     |