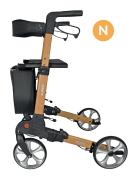

## FORTA® KΛRIBÚ **FEATURES**

- · Made of aluminum
- · Height adjustable rubber handles
- · Completely foldable to width of 23cm
- · 44x22cm fabric seat
- · Rotating front wheels
- TPE soft wheels
- · Soft to operate brake handles with parking option and brake cable inside the frame
- · Step pad to negotiate kerbs or any other obstacle

 $\cdot$  Reinforced fabric bag with shoulder strap, inside zip

pocket and closing zipper

· Padded fabric backrest

AVAILABLE COLORS

| SIZE | HEIGHT         | LENGTH  | WIDTH | SEAT<br>HEIGHT | INTERIOR<br>WIDTH | WHEELS<br>DIAMETER | WEIGHT   | RESISTANCE |
|------|----------------|---------|-------|----------------|-------------------|--------------------|----------|------------|
| М    | 79,5 - 89,5 cm | 66,5 cm | 60 cm | 53 cm          | 46,5 cm           | 4x200 mm           | 7,500 kg | 130 kg     |
| L    | 86 - 96,2 cm   | 66,5 cm | 60 cm | 62 cm          | 46,5 cm           | 4x200 mm           | 7,650 kg | 130 kg     |

## KARIBU ROLLATOR