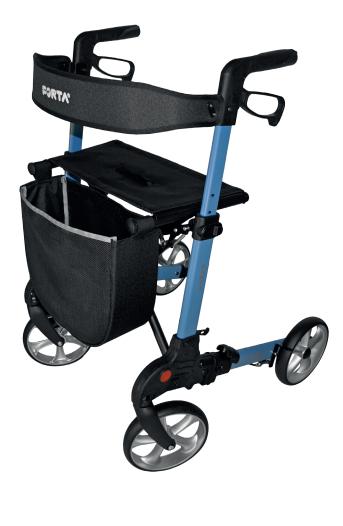

## FORTA® KΛRIBÚ **FEATURES**

- · Made of aluminum
- · Height adjustable rubber handles
- · Completely foldable to width of 23cm
- · 44x22cm fabric seat
- · Rotating front wheels
- TPE soft wheels
- · Soft to operate brake handles with parking option and brake cable inside the frame
- · Step pad to negotiate kerbs or any other obstacle

 $\cdot$  Reinforced fabric bag with shoulder strap, inside zip

pocket and closing zipper

· Padded fabric backrest

AVAILABLE COLORS

| SIZE | HEIGHT         | LENGTH  | WIDTH | SEAT<br>HEIGHT | INTERIOR<br>WIDTH | WHEELS<br>DIAMETER | WEIGHT   | RESISTANCE |
|------|----------------|---------|-------|----------------|-------------------|--------------------|----------|------------|
| М    | 79,5 - 89,5 cm | 66,5 cm | 60 cm | 53 cm          | 46,5 cm           | 4x200 mm           | 7,500 kg | 130 kg     |
| L    | 86 - 96,2 cm   | 66,5 cm | 60 cm | 62 cm          | 46,5 cm           | 4x200 mm           | 7,650 kg | 130 kg     |

## KARIBU ROLLATOR