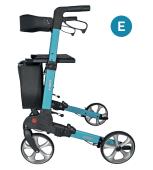

## FORTA® KΛRIBÚ **FEATURES**

- · Made of aluminum
- · Height adjustable rubber handles
- · Completely foldable to width of 23cm
- · 44x22cm fabric seat
- · Rotating front wheels
- TPE soft wheels
- · Soft to operate brake handles with parking option and brake cable inside the frame
- · Step pad to negotiate kerbs or any other obstacle

 $\cdot$  Reinforced fabric bag with shoulder strap, inside zip

pocket and closing zipper

· Padded fabric backrest

AVAILABLE COLORS

| SIZE | HEIGHT         | LENGTH  | WIDTH | SEAT<br>HEIGHT | INTERIOR<br>WIDTH | WHEELS<br>DIAMETER | WEIGHT   | RESISTANCE |
|------|----------------|---------|-------|----------------|-------------------|--------------------|----------|------------|
| М    | 79,5 - 89,5 cm | 66,5 cm | 60 cm | 53 cm          | 46,5 cm           | 4x200 mm           | 7,500 kg | 130 kg     |
| L    | 86 - 96,2 cm   | 66,5 cm | 60 cm | 62 cm          | 46,5 cm           | 4x200 mm           | 7,650 kg | 130 kg     |