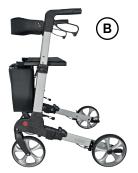

## FORTA® KΛRIBÚ **FEATURES**

- · Made of aluminum
- · Height adjustable rubber handles
- · Completely foldable to width of 23cm
- · 44x22cm fabric seat
- · Rotating front wheels
- TPE soft wheels
- · Soft to operate brake handles with parking option and brake cable inside the frame
- · Step pad to negotiate kerbs or any other obstacle

 $\cdot$  Reinforced fabric bag with shoulder strap, inside zip

pocket and closing zipper

· Padded fabric backrest

AVAILABLE COLORS

| SIZE | HEIGHT         | LENGTH  | WIDTH | SEAT<br>HEIGHT | INTERIOR<br>WIDTH | WHEELS<br>DIAMETER | WEIGHT   | RESISTANCE |
|------|----------------|---------|-------|----------------|-------------------|--------------------|----------|------------|
| М    | 79,5 - 89,5 cm | 66,5 cm | 60 cm | 53 cm          | 46,5 cm           | 4x200 mm           | 7,500 kg | 130 kg     |
| L    | 86 - 96,2 cm   | 66,5 cm | 60 cm | 62 cm          | 46,5 cm           | 4x200 mm           | 7,650 kg | 130 kg     |